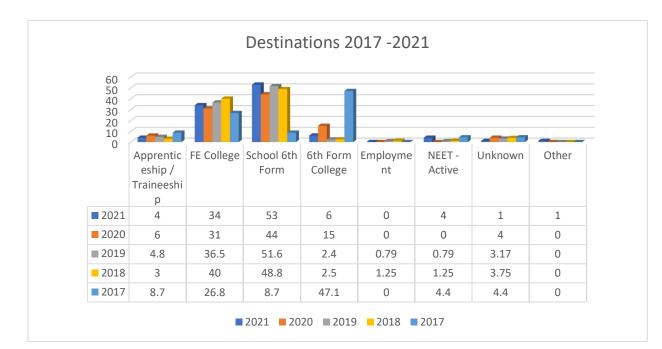

| Apprenticeship / Traineeship | 4   | 2%  |
|------------------------------|-----|-----|
| Further Education            | 53  | 31% |
| School 6th Form              | 79  | 46% |
| Sixth Form College           | 28  | 16% |
| NEET - Active                | 3   | 2%  |
| NEET - inactive              | 1   | 1%  |
| Unknown                      | 2   | 1%  |
|                              | 170 |     |

| Apprenticeship / Traineeship | 6   | 3.80%  |
|------------------------------|-----|--------|
| Further Education            | 53  | 33.54% |
| School 6th Form              | 83  | 52.53% |
| Sixth Form College           | 10  | 6.33%  |
| NEET - Active                | 3   | 1.90%  |
| NEET - inactive              | 2   | 1.27%  |
| Unknown                      | 1   | 0.63%  |
|                              | 158 |        |

## 

| Apprenticeship / Traineeship | 8   | 6%  |
|------------------------------|-----|-----|
| Further Education            | 40  | 31% |
| School Sixth Form            | 57  | 44% |
| Sixth Form College           | 20  | 15% |
| Current situation not known  | 5   | 4%  |
|                              | 130 |     |

## 

| Apprenticeship / Traineeship | 6   | 4.76%  |
|------------------------------|-----|--------|
| Further Education            | 46  | 36.51% |
| School Sixth Form            | 65  | 51.59% |
| Sixth Form College           | 3   | 2.38%  |
| Employment without training  | 1   | 0.79%  |
| NEET -Active                 | 1   | 0.79%  |
| Current situation not known  | 4   | 3.17%  |
|                              | 126 |        |

## 

| Apprenticeship / Traineeship | 2  | 3%     |
|------------------------------|----|--------|
| Further Education            | 32 | 40.00% |
| School Sixth Form            | 39 | 48.75% |
| Sixth Form College           | 2  | 2.50%  |
| Part time employment         | 1  | 1.25%  |
| NEET -Active                 | 1  | 1.25%  |
| Current situation not known  | 3  | 3.75%  |
|                              | 80 |        |

| Apprenticeship / Traineeship | 12 | 8.70%  |
|------------------------------|----|--------|
| Further Education            | 37 | 26.81% |
| Sixth Form College           | 12 | 8.70%  |

| School Sixth Form           | 65  | 47.10%  |
|-----------------------------|-----|---------|
| NEET - Illness              | 1   | 0.72%   |
| NEET -Active                | 5   | 3.62%   |
| Current situation not known | 6   | 4.35%   |
|                             | 138 | 100.00% |