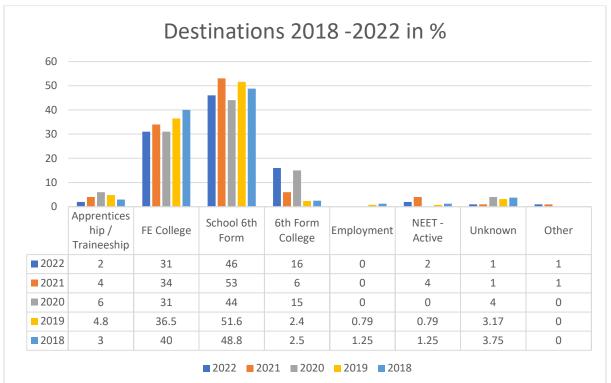

| Apprenticeship / Traineeship | 4   | 2%  |
|------------------------------|-----|-----|
| Further Education            | 53  | 31% |
| School 6th Form              | 79  | 46% |
| Sixth Form College           | 28  | 16% |
| NEET - Active                | 3   | 2%  |
| NEET - inactive              | 1   | 1%  |
| Unknown                      | 2   | 1%  |
|                              | 170 |     |

| Apprenticeship / Traineeship | 6   | 3.80%  |
|------------------------------|-----|--------|
| Further Education            | 53  | 33.54% |
| School 6th Form              | 83  | 52.53% |
| Sixth Form College           | 10  | 6.33%  |
| NEET - Active                | 3   | 1.90%  |
| NEET - inactive              | 2   | 1.27%  |
| Unknown                      | 1   | 0.63%  |
|                              | 158 |        |

## 

| Apprenticeship / Traineeship | 8   | 6%  |
|------------------------------|-----|-----|
| Further Education            | 40  | 31% |
| School Sixth Form            | 57  | 44% |
| Sixth Form College           | 20  | 15% |
| Current situation not known  | 5   | 4%  |
|                              | 130 |     |

## 

| Apprenticeship / Traineeship | 6   | 4.76%  |
|------------------------------|-----|--------|
| Further Education            | 46  | 36.51% |
| School Sixth Form            | 65  | 51.59% |
| Sixth Form College           | 3   | 2.38%  |
| Employment without training  | 1   | 0.79%  |
| NEET -Active                 | 1   | 0.79%  |
| Current situation not known  | 4   | 3.17%  |
|                              | 126 |        |

## 

| Apprenticeship / Traineeship | 2  | 3%     |
|------------------------------|----|--------|
| Further Education            | 32 | 40.00% |
| School Sixth Form            | 39 | 48.75% |
| Sixth Form College           | 2  | 2.50%  |
| Part time employment         | 1  | 1.25%  |
| NEET -Active                 | 1  | 1.25%  |
| Current situation not known  | 3  | 3.75%  |
|                              | 80 |        |